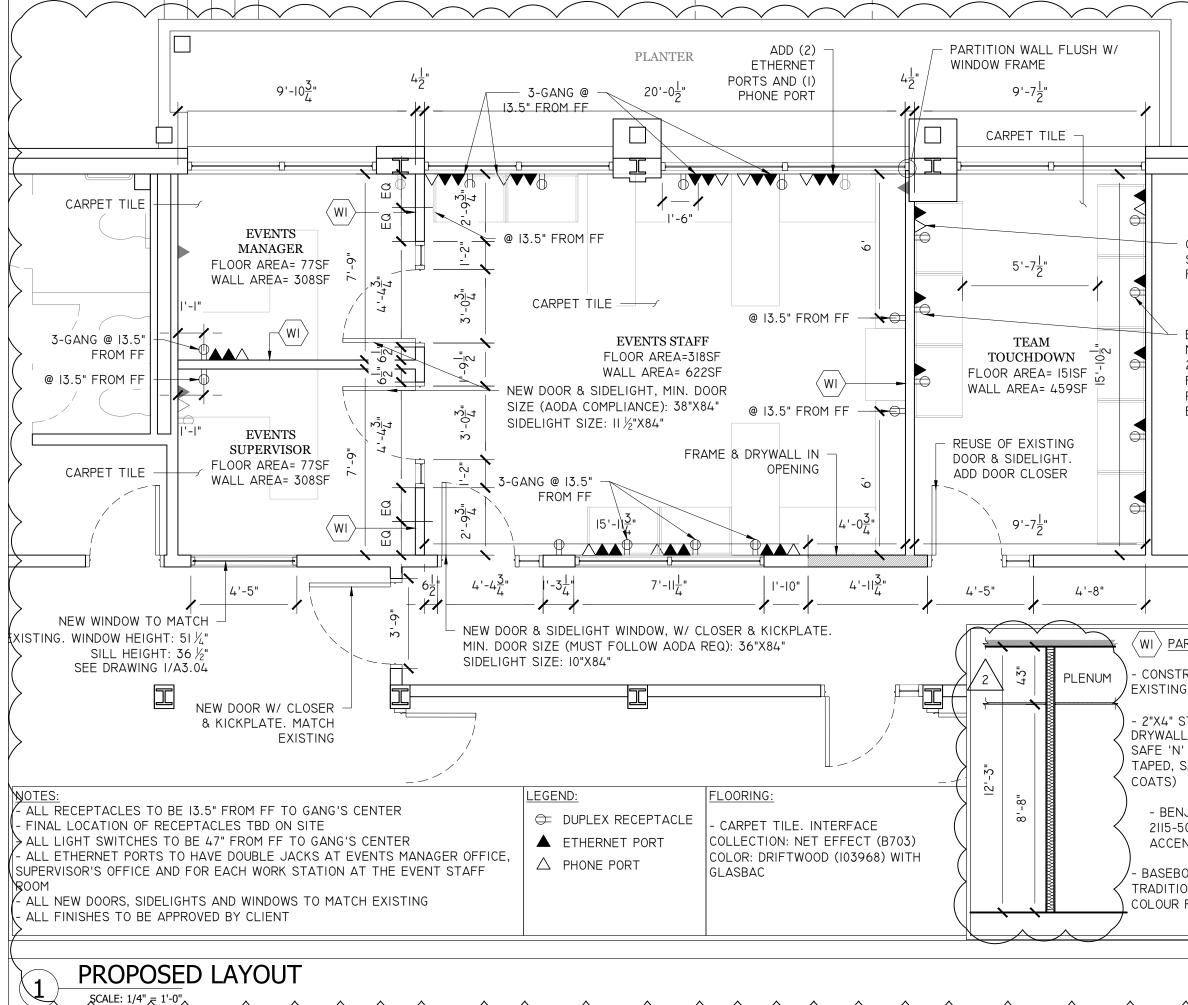

**RESPONSE:** Yes. See question 8 below in this Addendum #2.

5. **QUESTION:** What is the existing deck height, if the steel studs for the walls have to go to the underside of deck?

**RESPONSE:** Please refer to the revised plan A3.01. There is 43" from U/S of ceiling to U/S of deck.

6. **QUESTION:** What kind of flooring base will be used? Carpet or vinyl?

**RESPONSE:** Please refer to plan A3.01.

7. DELETE DRAWINGS: A3.01 R1 – Proposed Layout

> **REPLACE WITH:** A3.01 R2 – Proposed Layout